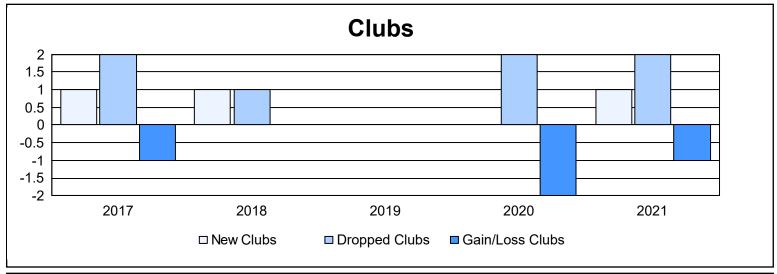

District 42 As of June 2021 Cumulative

| Year      | New<br>Clubs | Dropped<br>Clubs | Gain/<br>Loss<br>Clubs | New<br>Members | Charter<br>Members | Reinstate<br>Members | Transfer<br>Members | Total<br>Member<br>Added | Total<br>Members<br>Dropped | Gain/<br>Loss<br>Members |
|-----------|--------------|------------------|------------------------|----------------|--------------------|----------------------|---------------------|--------------------------|-----------------------------|--------------------------|
| 2016-2017 | 1            | 2                | -1                     | 103            | 22                 | 1                    | 7                   | 133                      | 120                         | 13                       |
| 2017-2018 | 1            | 1                | 0                      | 94             | 20                 | 4                    | 3                   | 121                      | 135                         | -14                      |
| 2018-2019 | 0            | 0                | 0                      | 79             | 1                  | 2                    | 1                   | 83                       | 85                          | -2                       |
| 2019-2020 | 0            | 2                | -2                     | 68             | 2                  | 2                    | 4                   | 76                       | 85                          | -9                       |
| 2020-2021 | 1            | 2                | -1                     | 45             | 25                 | 3                    | 2                   | 75                       | 156                         | -81                      |
| Average   | 1            | 1                | -1                     | 78             | 14                 | 2                    | 3                   | 98                       | 116                         | -19                      |