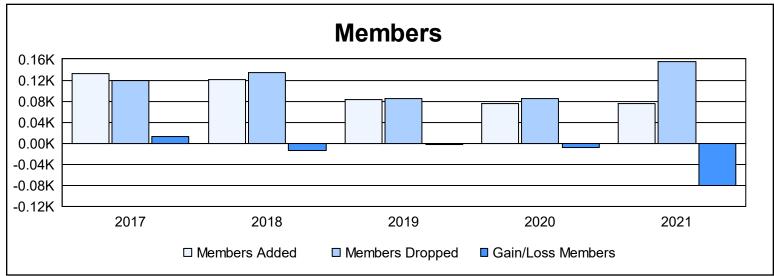

District 42 As of June 2021 Cumulative

| Year      | New<br>Clubs | Dropped<br>Clubs | Gain/<br>Loss<br>Clubs | New<br>Members | Charter<br>Members | Reinstate<br>Members | Transfer<br>Members | Total<br>Member<br>Added | Total<br>Members<br>Dropped | Gain/<br>Loss<br>Members |
|-----------|--------------|------------------|------------------------|----------------|--------------------|----------------------|---------------------|--------------------------|-----------------------------|--------------------------|
| 2016-2017 | 1            | 2                | -1                     | 103            | 22                 | 1                    | 7                   | 133                      | 120                         | 13                       |
| 2017-2018 | 1            | 1                | 0                      | 94             | 20                 | 4                    | 3                   | 121                      | 135                         | -14                      |
| 2018-2019 | 0            | 0                | 0                      | 79             | 1                  | 2                    | 1                   | 83                       | 85                          | -2                       |
| 2019-2020 | 0            | 2                | -2                     | 68             | 2                  | 2                    | 4                   | 76                       | 85                          | -9                       |
| 2020-2021 | 1            | 2                | -1                     | 45             | 25                 | 3                    | 2                   | 75                       | 156                         | -81                      |
| Average   | 1            | 1                | -1                     | 78             | 14                 | 2                    | 3                   | 98                       | 116                         | -19                      |